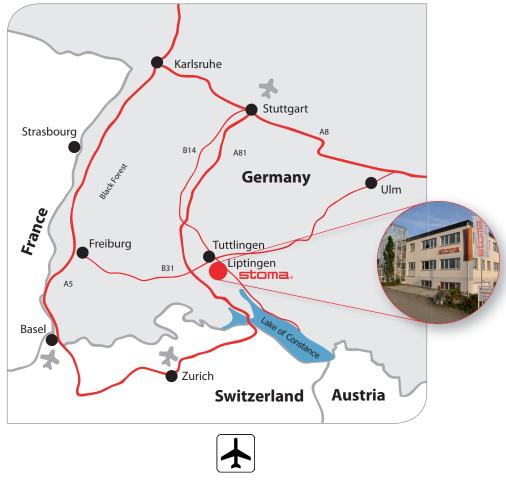

## How to reach us

## From Stuttgart:

Take the motorway A81 from Stuttgart towards Singen. After approximately one hour leave the motorway on exit 36 Tuningen. Turn right on road B523 towards Tuttlingen (for about 15km). In Tuttlingen please follow the street signs direction "Stockach" (road B14). After10 km turn right to Liptingen. Take the first possibility to turn right again. After approximately 800m the building of Stoma Dentalsysteme GmbH & Co KG is on your left hand.

## From Zurich:

Please follow the street signs direction Schaffhausen, Singen, Thayngen. Cross the border in Thayngen and take the motorway A81 direction Stuttgart. After approximately 15 minutes leave the motorway on exit 39 Engen. Please turn right on road B491 towards Tuttlingen. In Emmingen follow the street signs direction Liptingen K5931. In Liptingen the building of Stoma Dentalsysteme GmbH & Co KG is on your right hand.

Address for navigation: Emminger Straße 39, 78576 Liptingen

**Destination station Tuttlingen** is intersection point of railway line **Stuttgart-Zurich** and **Freiburg-Ulm.** 

**Bus line 7375** (destination Stockach) will take you from Tuttlingen station to Liptingen (approx. 11 km).

Connection to the international flight network: **Airport Stuttgart** (approx. 130 km) and **Airport Zurich** (approx. 100 km).